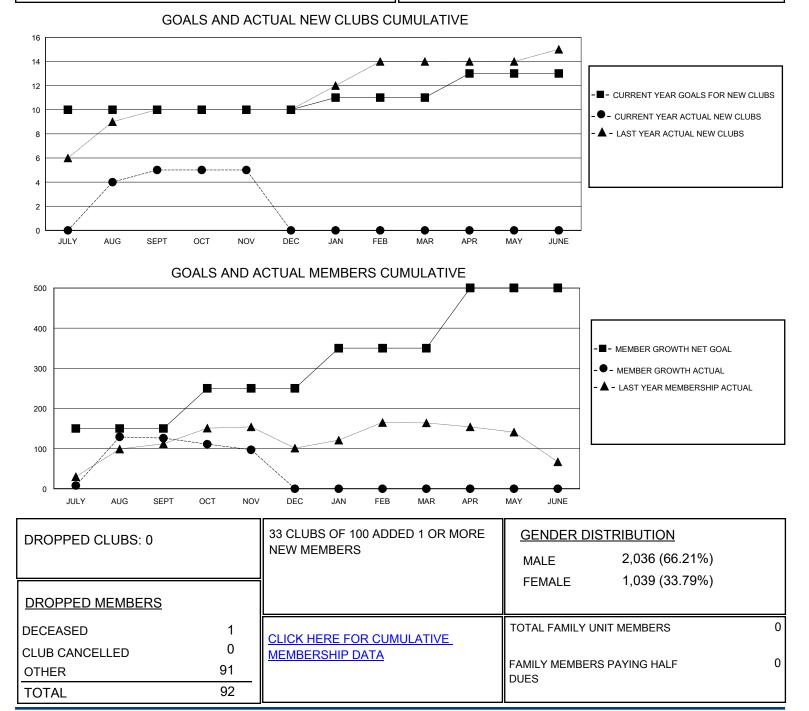

## MONTHLY MEMBERSHIP PROGRESS REPORT

District 321 E

Results as of: 11/30/2024

| GMT:                  | LOCATION INDIA |           |               |                       |                        |                         | GMT CA                                             |
|-----------------------|----------------|-----------|---------------|-----------------------|------------------------|-------------------------|----------------------------------------------------|
| Clubs                 |                |           |               | Members               |                        |                         |                                                    |
| RESULTS FOR 2024-2025 |                |           |               | RESULTS FOR 2024-2025 |                        |                         |                                                    |
| QUARTER               | NEW CLUB GOAL  | NEW CLUBS | DROPPED CLUBS | QUARTER               | BER GROWTH NET<br>GOAL | MEMBER GROWTH<br>ACTUAL | DROPPED<br>MEMBERS ACTUAL<br>(including transfers) |
| JULY/AUG/SEPT         | 10             | 5         | 0             | JULY/AUG/SEPT         | 150                    | 223                     | 61                                                 |
| OCT/NOV/DEC           | 0              | 0         | 0             | OCT/NOV/DEC           | 100                    | 9                       | 32                                                 |
| JAN/FEB/MAR           | 1              | 0         | 0             | JAN/FEB/MAR           | 100                    | 0                       | 0                                                  |
| APR/MAY/JUNE          | 2              | 0         | 0             | APR/MAY/JUNE          | 150                    | 0                       | 0                                                  |